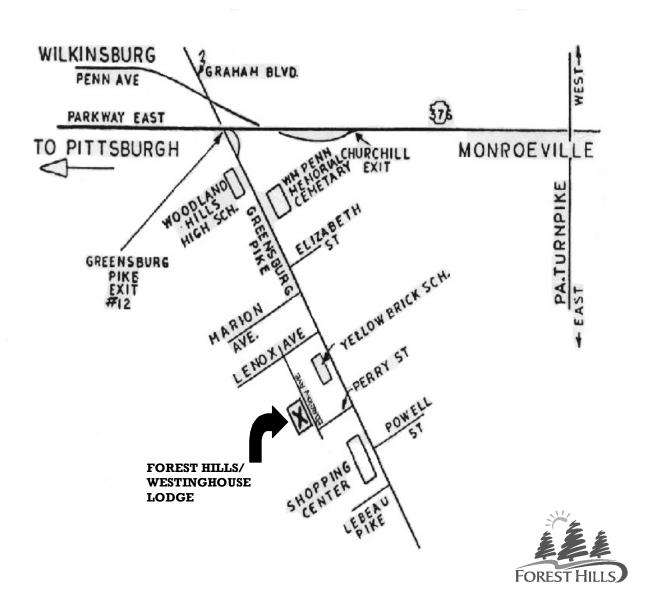

## DIRECTIONS AND MAP TO THE FOREST HILLS WESTINGHOUSE LODGE

- (1) From the North: Take I-79 South to Parkway West (Rt. 279). Travel East following signs marked "Rt. 376 Monroeville." Exit the Parkway at the Greensburg Pike exit. At first traffic light, turn left onto Greensburg Pike. Follow Greensburg Pike about two miles. Turn right onto Perry Street after passing yellow brick school. Turn right into the Lodge parking lot.
- (2) From the East: Take the PA Turnpike West to the Monroeville exit. Get on the Parkway East (Rt. 376) heading west toward Pittsburgh. Exit at the Churchill exit. Travel straight ahead (no turns) and at the second traffic light, turn left onto Graham Blvd. Follow Graham to stop sign; turn left onto the Greensburg Pike. Then follow the directions from (1) above.
- (3) From the West: Travel the Parkway West (Rt. 279) toward Pittsburgh and follow directions from (1) above.
- (4) <u>From the South</u>: Take I-79 North, exiting onto the Parkway West (Rt. 279) traveling toward Pittsburgh. Follow directions from (1) above.